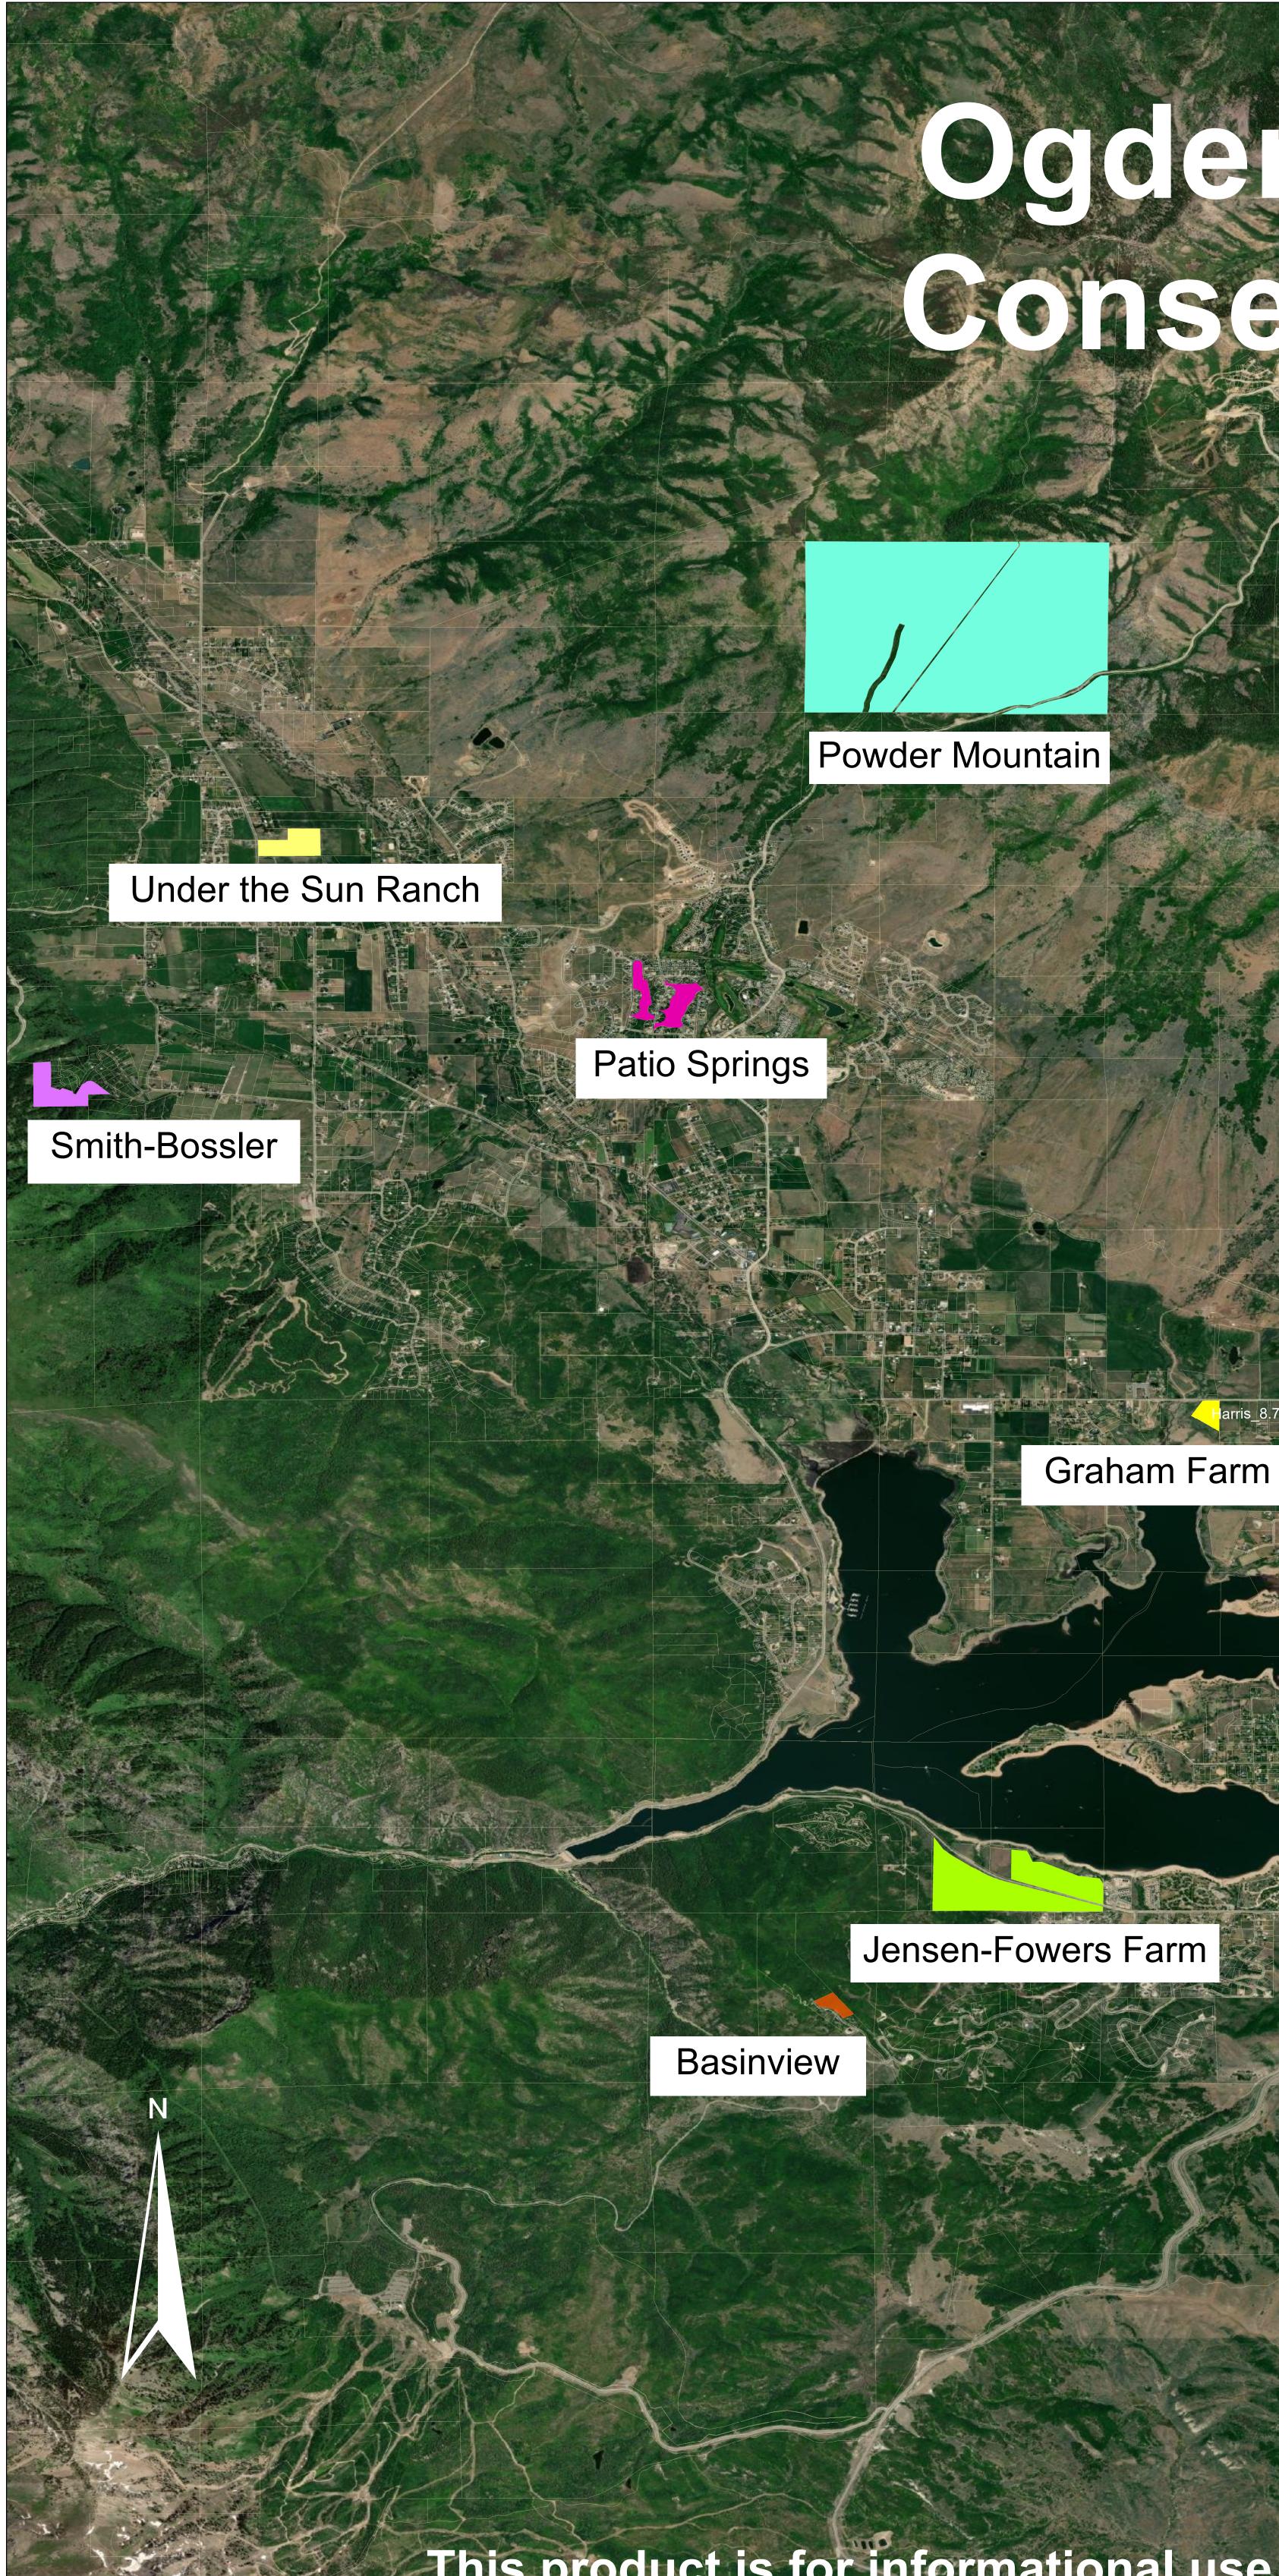

## Ogden Valley Land Trust **Conservation Easements**

Hinckley Ranch

Turner Reserve

Sanctuary

Monastery

Erhbar Farm

This product is for informational use only and is not intended to be used for engineering, survey, or legal work.

Bailey

Easement Smith - Bossler Sourdough Ran Jensen-Fowers Patio Springs (2 Basinview (200 Sanctuary (2012 Bailey (2014) Ehrbar Farm (20 Hinckley Ranch Under the Sun Turner Reserve Powder Mounta Graham Farm ( Monastery (202 Total Acreage Under Easement

| nt Name        | City       | Acreage |
|----------------|------------|---------|
| r (2000)       | Liberty    | 16.06   |
| nch (2003)     | Huntsville | 5134.00 |
| s Farm (2003)  | Huntsville | 123.00  |
| 2006)          | Eden       | 27.66   |
| )7)            | Huntsville | 6.00    |
| .2)            | Huntsville | 466.91  |
|                | Huntsville | 29.69   |
| .017 & 2020)   | Huntsville | 96.50   |
| า (2020)       | Eden       | 70.00   |
| Ranch (2020)   | Liberty    | 24.00   |
| e (2021)       | Huntsville | 20.90   |
| tain (2021)    | Eden       | 877.00  |
| 2022)          | Eden       | 9.00    |
| 22)            | Huntsville | 1050.00 |
| Under Easement |            | 7950.72 |